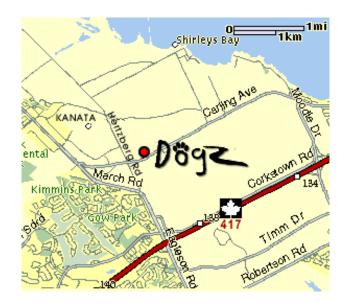

#### **Directions:**

#### Dogz ~ 3859 Carling Avenue ~ Nepean

- From the 417 take the March/Eagleson exit and go north (right if you're travelling west, left if you're travelling east). Turn right at the lights at Hertzberg Road cross the railway tracks turn right at the lights at Carling Avenue. Dogz is the first driveway on the left.
- From Carling, go west past Moodie Drive under the train bridge Dogz is the last driveway on the right before you get to the lights at Hertzberg Road.

PARKING will be located by the agility field.